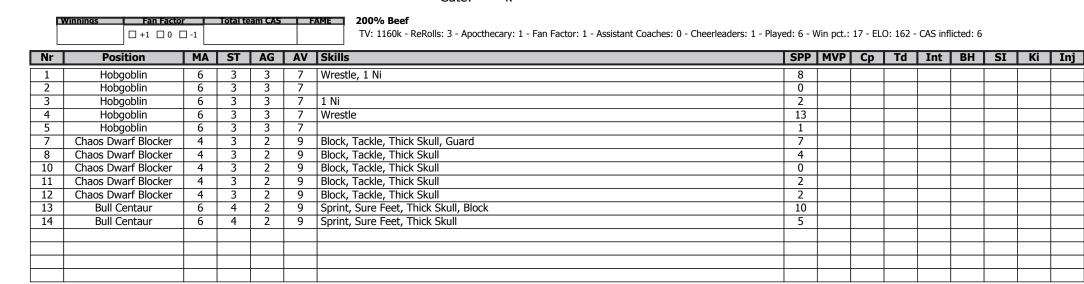

## **OBBLM Match Report**

## 200% Beef - Massive Cock-up

Chaos Dwarf - Dwarf

Score: -Gate: k

MNG Journeyman Used journeyman New skill available

| Winnings | Fan Factor    | Total team CAS | FAME | Massive Cock-up          |
|----------|---------------|----------------|------|--------------------------|
|          | □ +1 □ 0 □ -1 |                |      | TV: 1330k - ReRolls: 3 - |